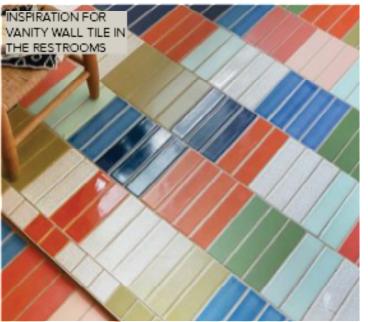

MANNINSTON COMMERCIAL COLOR ANCHOR LVT
GROOVE IN COLOR MISTY MOUNTAIN CI41 19" X 19"

MAIN ACCENT WALL TILE

DALTILE COLOR WHEEL CLASSIC

ACCENT WALL TILE

DALTILE COLOR WHEEL CLASSIC DRANGE BURST 1097 - 3" X 6"

ACCENT WALL TILE

DALTILE COLOR WHEEL CLASSIC SPA 0148 - 3" X 6"

ACCENT WALL TILE

DALTILE COLOR WHEEL CLASSIC MUSTARD 10/2 - 3" X 6"

ACCENT WALL TILE

DALTILE COLOR WHEEL CLASSIC DOEAN BLUE 1049 - 3" X 6"

ACCENT WALL TILE

DALTILE COLOR WHEEL CLASSIC KEY LIME 1008 - 3" X 6"

FIELD PAINT

PEARLY WHITE -SHERWIN WILLIAMS 7009

TILE - RESTROOM WALLS AND CORRIDOR WAINSCOT

DALTILE HAUT MONDE ELITE GRAY RECTANGLE 12" X 24" IN COLOR: HM05 RUBBER BASE