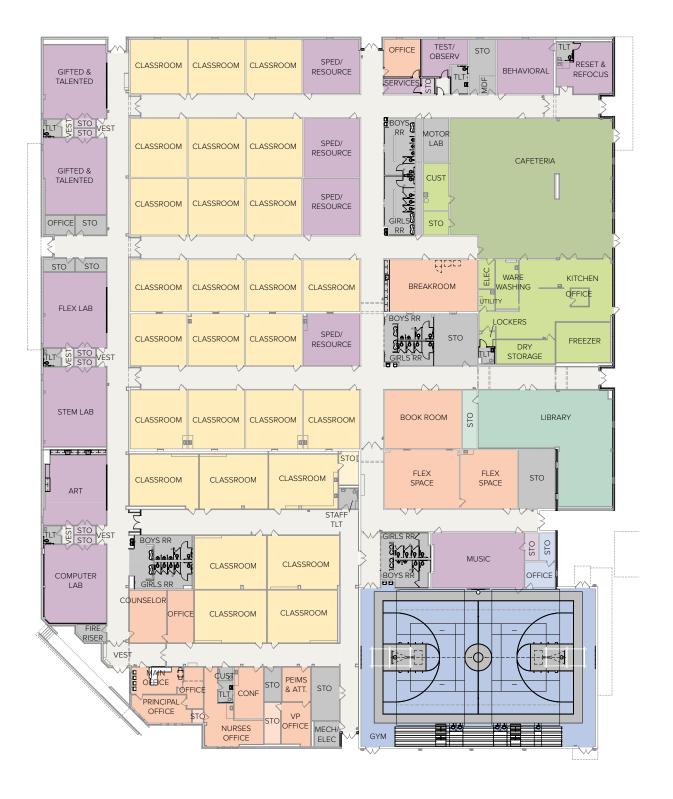

### Renovation - Alteration

Minor space adjustments. New paint, and flooring. Ceiling replacement

### Renovation - Corridors

Minor space adjustments. New paint, flooring, wainscot and ceiling replacement

#### Renovation - Restrooms

Existing Restrooms with new plumbing fixtures as needed and accessibility upgrades. New paint, floor/wall tile, partitions and ceiling replacement.

#### Updates

#### Gymnasium:

New telescoping bleachers, wall pads, flooring, paint, and acoustical wall panels. Relocated basketball goals.

KENNEDALE INDEPENDENT SCHOOL DISTRICT | JAMES F. DELANEY ELEMENTARY SCHOOL