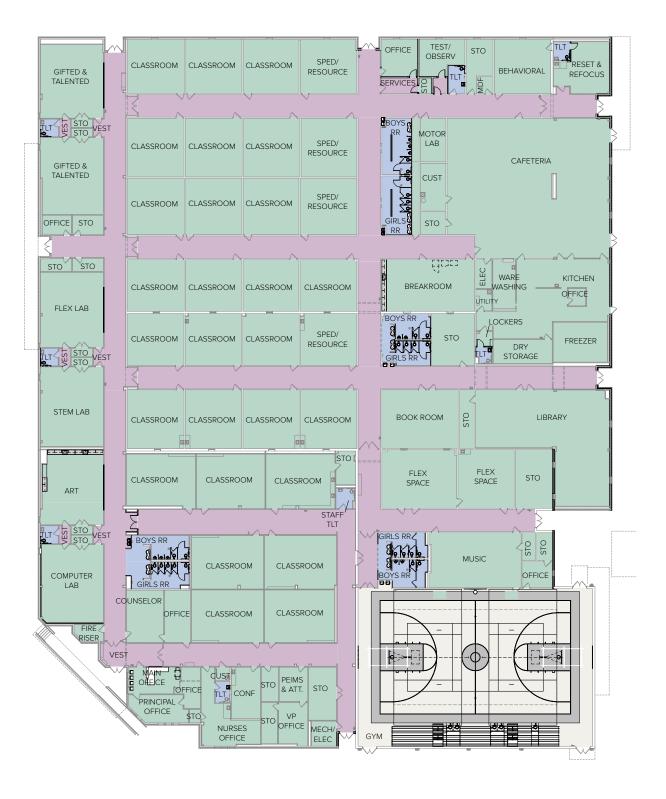

### Renovation - Alteration

Minor space adjustments. New paint, and flooring. Ceiling replacement

### Renovation - Corridors

Minor space adjustments. New paint, flooring, wainscot and ceiling replacement

#### Renovation - Restrooms

Existing Restrooms with new plumbing fixtures as needed and accessibility upgrades. New paint, floor/wall tile, partitions and ceiling replacement.

#### Updates

#### Gymnasium:

New telescoping bleachers, wall pads, flooring, paint, and acoustical wall panels. Relocated basketball goals.

KENNEDALE INDEPENDENT SCHOOL DISTRICT | JAMES F. DELANEY ELEMENTARY SCHOOL