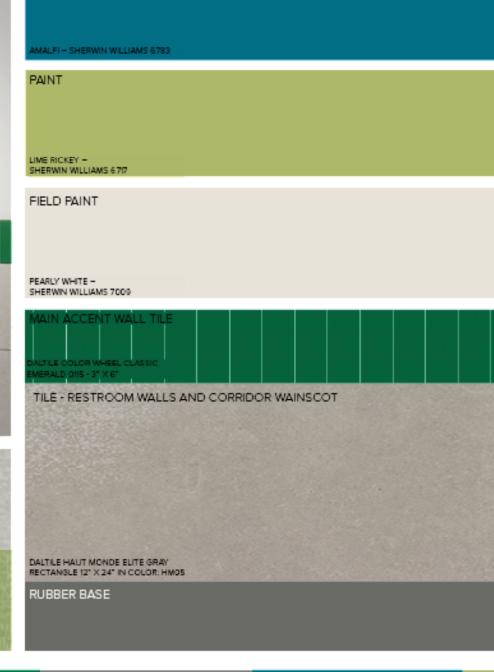

ACCENT WALL TILE

DALTILE COLOR WHEEL CLASSIC SPA 0148 - 3" X 6"

ACCENT WALL TILE

DALTILE COLOR WHEEL CLASSIC MUSTARD 10/2 - 3" X 6"

ACCENT WALL TILE

DALTILE COLOR WHEEL CLASSIC DOEAN BLUE 1049 - 3" X 6"

ACCENT WALL TILE

DALTILE COLOR WHEEL CLASSIC KEY LIME 1008 - 3" X 6"

FIELD PAINT

PEARLY WHITE -SHERWIN WILLIAMS 7009

TILE - RESTROOM WALLS AND CORRIDOR WAINSCOT

DALTILE HAUT MONDE ELITE GRAY RECTANGLE 12" X 24" IN COLOR: HM05 RUBBER BASE