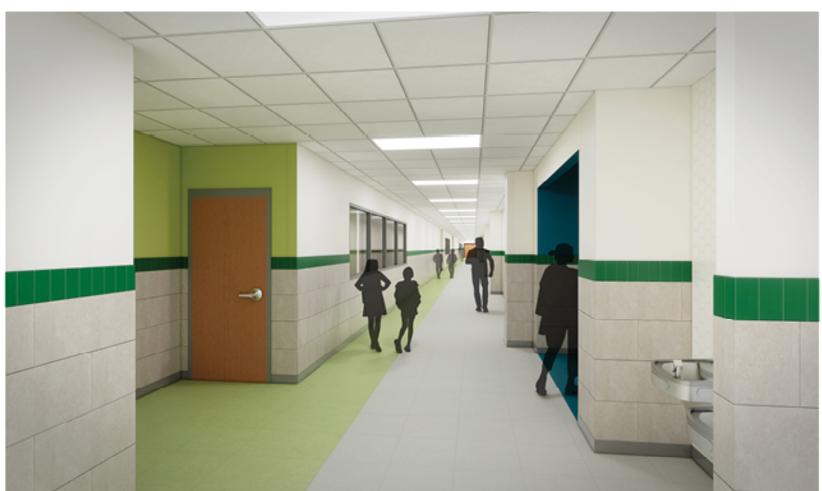

### Renovation - Corridors

Minor space adjustments. New paint, flooring, wainscot and ceiling replacement