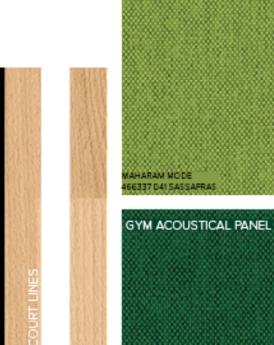

#### Gymnasium:

New telescoping bleachers, wall pads, flooring, paint, and acoustical wall panels. Relocated basketball goals.

KENNEDALE INDEPENDENT SCHOOL DISTRICT | JAMES F. DELANEY ELEMENTARY SCHOOL

# KENNEDALE INDEPENDENT SCHOOL DISTRICT JAMES F. DELANEY ELEMENTARY SCHOOL RENOVATION

06

MAHARAM MODE

IN LEKICINTERIOR PRINTERIOR MANAGEMENT AND MANAGEME

GYM ACOUSTICAL PANEL

MAHARAM MODE 466337 015 GOLDENROD

GYM ACOUSTICAL PANEL