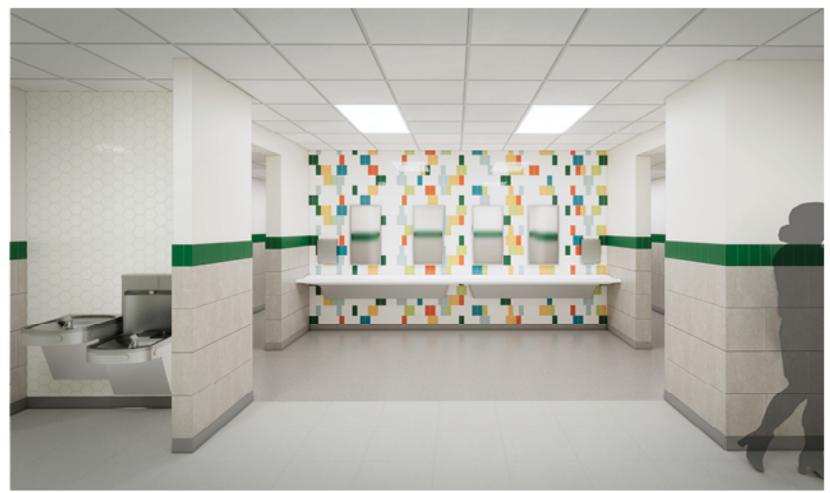

#### Renovation - Restrooms

Existing Restrooms with new plumbing fixtures as needed and accessibility upgrades. New paint, floor/wall tile, partitions and ceiling replacement.

## KENNERALIN PREPERENTA SELA POLO PERENO VANTONIO PANTA PARES PELA DENERLE MERINETA PARA SELA POLO PERENO VANTONIO

WALL TILE - DRINKING FOUNTAINS, BREAK ROOMS, ART ROOM

DALTILE MESMERIST PORCELAIN SPIRIT HEXAGON IN COLOR WHITE STONHARD STONSHIELD IN ASH
MAIN LVT IN CORRIDORS
AND CLASSROOMS

MANNINSTON COMMERCIAL COLOR ANCHOR LVT
GROOVE IN COLOR MISTY MOUNTAIN CI41 19" X 19"

MAIN ACCENT WALL TILE

DALTILE COLOR WHEEL CLASSIC

ACCENT WALL TILE

DALTILE COLOR WHEEL CLASSIC DRANGE BURST 1097 - 3" X 6"

ACCENT WALL TILE

DALTILE COLOR WHEEL CLASSIC SPA 0148 - 3" X 6"

ACCENT WALL TILE

DALTILE COLOR WHEEL CLASSIC MUSTARD 10/2 - 3" X 6"

ACCENT WALL TILE

DALTILE COLOR WHEEL CLASSIC DOEAN BLUE 1049 - 3" X 6"

ACCENT WALL TILE

DALTILE COLOR WHEEL CLASSIC KEY LIME 1008 - 3" X 6"

FIELD PAINT

PEARLY WHITE -SHERWIN WILLIAMS 7009

TILE - RESTROOM WALLS AND CORRIDOR WAINSCOT

DALTILE HAUT MONDE ELITE GRAY RECTANGLE 12" X 24" IN COLOR: HM05 RUBBER BASE