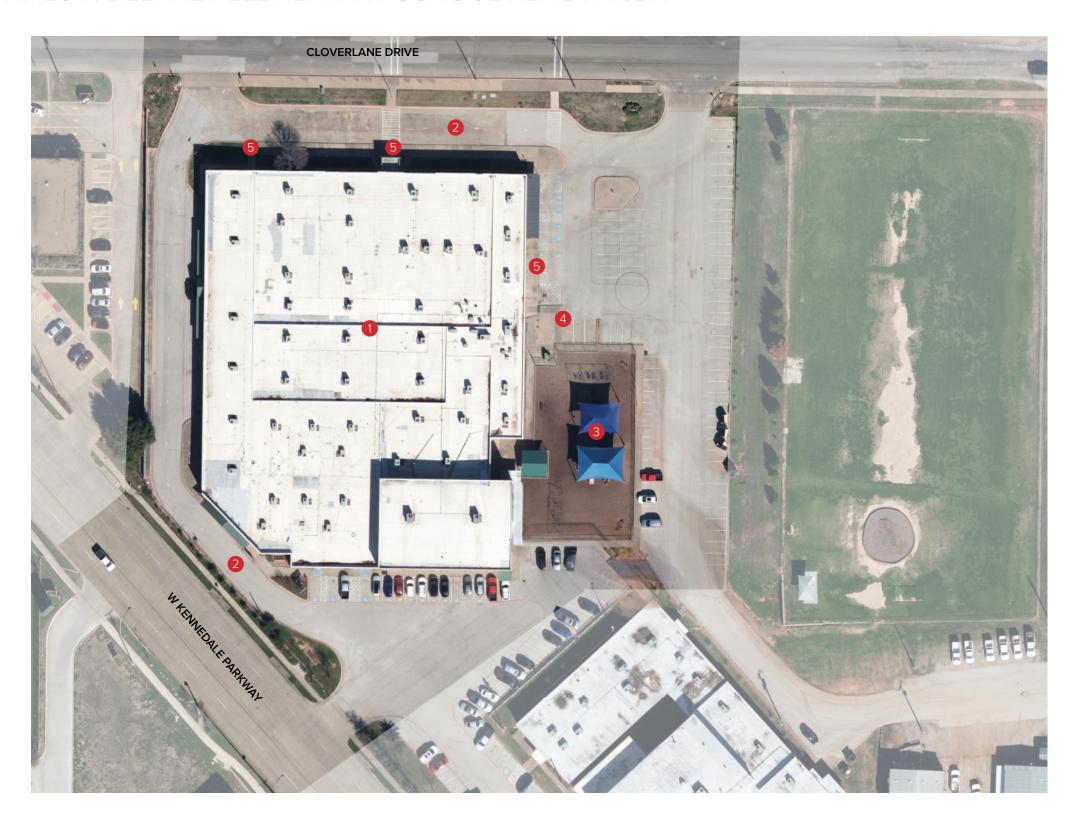

#### SITE PLAN KEY

#### **EXISTING SITE**

- 1 DELANEY ELEMENTARY SCHOOL
- 2 EXISTING DRIVE TO REMAIN

#### **NEW SITE SCOPE**

- NEW PLAYGROUND, COVERING, AND SURFACING
- 4 FOOD SERVICE LOADING AREA
- 5 NEW CURB CUTS

#### **EXTERIOR BUILDING SCOPE**

- CLEAN AND SEAL EXTERIOR WALLS
- PAINT EXTERIOR TRIM AND DOORS
- PERIMETER EXPANSION JOINT SEALANT FLATWORK