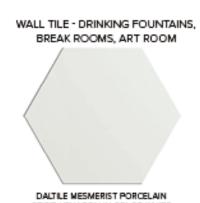

## KENNERALIN PREPERENTA SELA POLO PERENO VANTONIO PANTA PARES PELA DENERLE MERINETA PARA SELA POLO PERENO VANTONIO

WALL TILE - DRINKING FOUNTAINS, BREAK ROOMS, ART ROOM

DALTILE MESMERIST PORCELAIN SPIRIT HEXAGON IN COLOR WHITE STONHARD STONSHIELD IN ASH
MAIN LVT IN CORRIDORS
AND CLASSROOMS