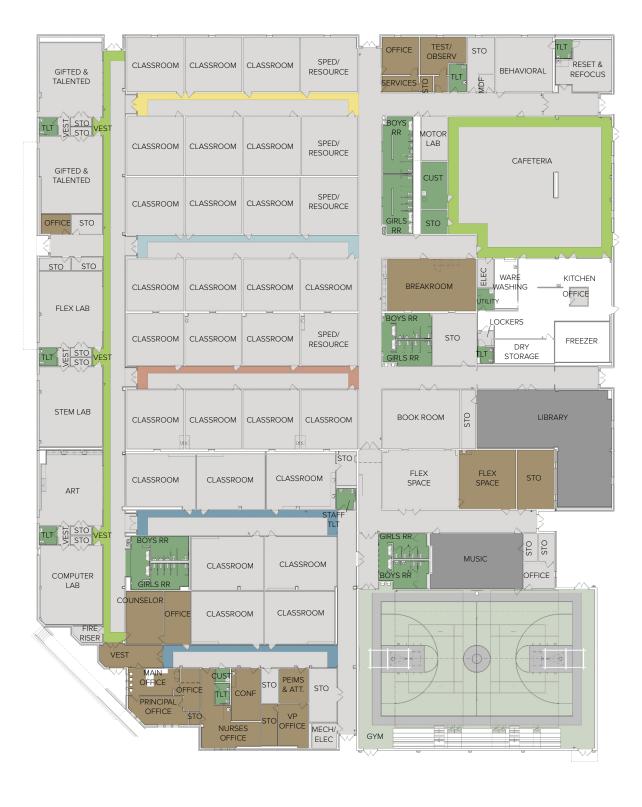

#### **COLOR LEGEND**

### Renovation - Alteration

Minor space adjustments. New paint, and flooring. Ceiling replacement

### Renovation - Corridors

Minor space adjustments. New paint, flooring, wainscot and ceiling replacement

#### Renovation - Restrooms

Existing Restrooms with new plumbing fixtures as needed and accessibility upgrades. New paint, floor/wall tile, partitions and ceiling replacement.

#### Gymnasium:

New telescoping bleachers, wall pads, flooring, paint, and acoustical wall panels. Relocated basketball goals.

KENNEDALE INDEPENDENT SCHOOL DISTRICT | JAMES F. DELANEY ELEMENTARY SCHOOL