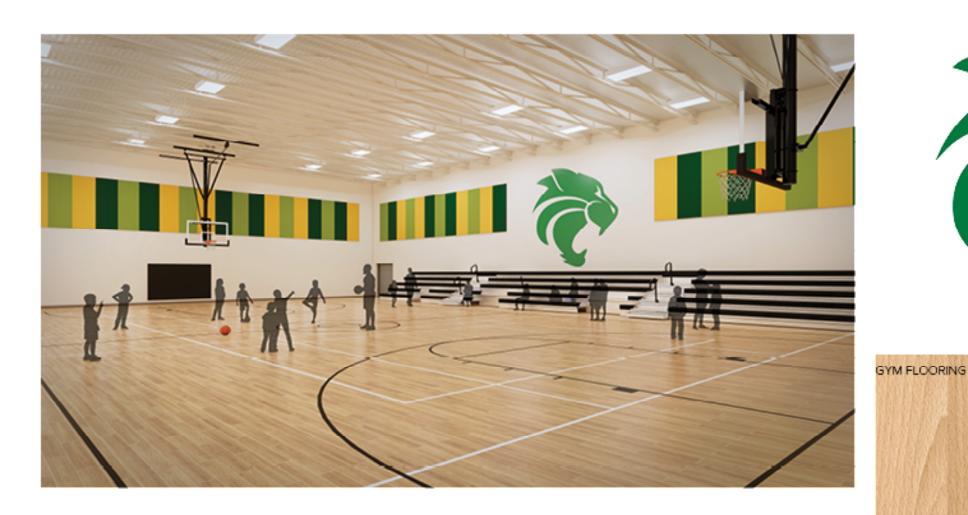

#### Gymnasium:

New telescoping bleachers, wall pads, flooring, paint, and acoustical wall panels. Relocated basketball goals.

KENNEDALE INDEPENDENT SCHOOL DISTRICT | JAMES F. DELANEY ELEMENTARY SCHOOL