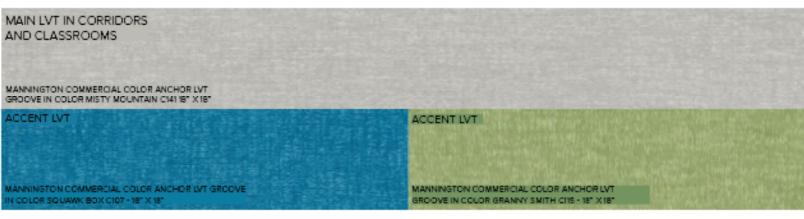

## KENNERALIN PREPERENTA SELA POLO PERENO VANTONIO PANTA PARES PELA DENERLE MERINETA PARA SELA POLO PERENO VANTONIO

WALL TILE - DRINKING FOUNTAINS, BREAK ROOMS, ART ROOM

DALTILE MESMERIST PORCELAIN SPIRIT HEXAGON IN COLOR WHITE STONHARD STONSHIELD IN ASH
MAIN LVT IN CORRIDORS
AND CLASSROOMS

MANNINSTON COMMERCIAL COLOR ANCHOR LVT
GROOVE IN COLOR MISTY MOUNTAIN CI41 19" X 19"

MAIN ACCENT WALL TILE

DALTILE COLOR WHEEL CLASSIC

ACCENT WALL TILE

DALTILE COLOR WHEEL CLASSIC DRANGE BURST 1097 - 3" X 6"