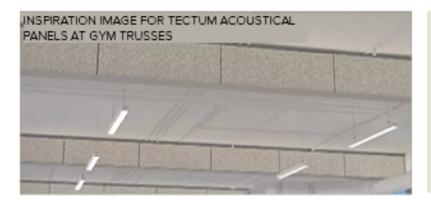

#### Gymnasium:

New telescoping bleachers, wall pads, flooring, paint, and acoustical wall panels. Relocated basketball goals.

KENNEDALE INDEPENDENT SCHOOL DISTRICT | JAMES F. DELANEY ELEMENTARY SCHOOL