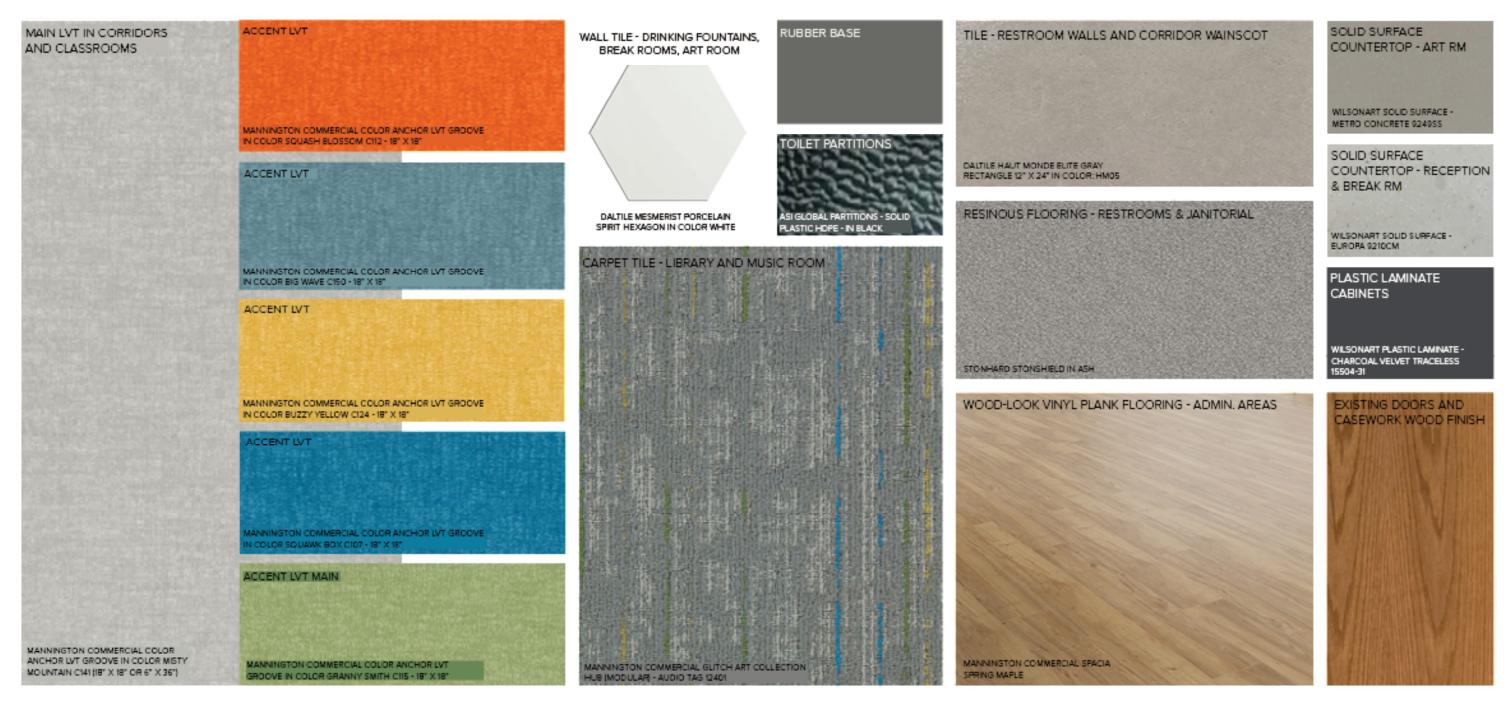

## KENNERALIN PREPERENTA SELA POLO PERENO VANTONIO PANTA PARES PELA DENERLE MERINETA PARA SELA POLO PERENO VANTONIO

WALL TILE - DRINKING FOUNTAINS, BREAK ROOMS, ART ROOM

DALTILE MESMERIST PORCELAIN SPIRIT HEXAGON IN COLOR WHITE STONHARD STONSHIELD IN ASH
MAIN LVT IN CORRIDORS
AND CLASSROOMS

MANNINSTON COMMERCIAL COLOR ANCHOR LVT
GROOVE IN COLOR MISTY MOUNTAIN CI41 19" X 19"

MAIN ACCENT WALL TILE

DALTILE COLOR WHEEL CLASSIC

ACCENT WALL TILE

DALTILE COLOR WHEEL CLASSIC DRANGE BURST 1097 - 3" X 6"

ACCENT WALL TILE

DALTILE COLOR WHEEL CLASSIC SPA 0148 - 3" X 6"

ACCENT WALL TILE

DALTILE COLOR WHEEL CLASSIC MUSTARD 10/2 - 3" X 6"

ACCENT WALL TILE

DALTILE COLOR WHEEL CLASSIC DOEAN BLUE 1049 - 3" X 6"

ACCENT WALL TILE

DALTILE COLOR WHEEL CLASSIC KEY LIME 1008 - 3" X 6"

FIELD PAINT

PEARLY WHITE -SHERWIN WILLIAMS 7009

TILE - RESTROOM WALLS AND CORRIDOR WAINSCOT

DALTILE HAUT MONDE ELITE GRAY RECTANGLE 12" X 24" IN COLOR: HM05 RUBBER BASE